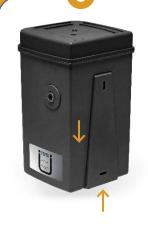

Slide the SEP60 on to the plate, with the venting flutes at the top.

Connect all drain points, insert tube into push fitting in the inlet (top).

- 6mm tube for metric
- 1/4" tube for imperial

Connect tube into outlet fitting and feed to drain (side). Ensure a steady fall from outlet point to drain with no kinks or tight bends.

### replacement

Ensure the condensate drain(s) are switched off.

Disconnect inlet and outlet tubes from their quick fittings

Lift SEP 60 from the wall plate.

Push fit the retained disposal lid (that came with your kit) onto the top of the unit.