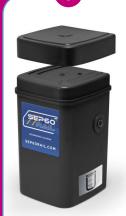

# SEP 60 RAIL Single Use Condensate Cleaner

SEP 60 has been designed to clean condensate from a compressor system of up to 60cfm (1.7m3min) to better than 5ppm oil-in-water; suitable for discharge to a sewer. **Note:** This is generally well below the accepted level, but it is the users responsibility to ensure compliance with local regulations.

Slide the SEP60 on to the plate, with the venting flutes at the top.

Connect all drain points, insert tube into push fitting in the inlet (top).

- 6mm tube for metric
- 1/4" tube for imperial

Connect tube into outlet fitting and feed to drain (side). Ensure a steady fall from outlet point to drain with no kinks or tight bends.