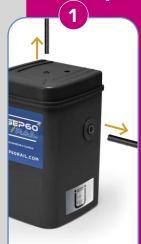

Slide the SEP60 on to the plate, with the venting flutes at the top.

Connect all drain points, insert tube into push fitting in the inlet (top).

- 6mm tube for metric
- 1/4" tube for imperial

Connect tube into outlet fitting and feed to drain (side). Ensure a steady fall from outlet point to drain with no kinks or tight bends.