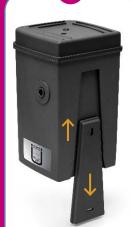

### replacement

Ensure the condensate drain(s) are switched off.

Disconnect inlet and outlet tubes from their quick fittings

Lift SEP 60 from the wall plate.

Push fit the retained disposal lid (that came with your kit) onto the top of the unit.