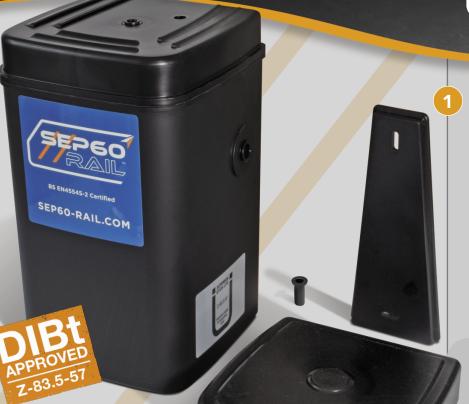

# SEP 60 RAIL Single Use Condensate Cleaner

#### **Please Note**

The unit comes shipped with a 6mm inlet port as standard

We can also supply a 1/4" inlet as an option.

Please state when ordering if you would

installation

Fix the wall plate vertically on a suitable wall or the compressor cabinet. Isolate the compressor and look out for cables and pipes when drilling.

Slide the SEP60 on to the plate, with the venting flutes at the top.

Connect all drain points, insert tube into push fitting in the inlet (top).

- 6mm tube for metric
- 1/4" tube for imperial

Connect tube into outlet fitting and feed to drain (side). Ensure a steady fall from outlet point to drain with no kinks or tight bends.