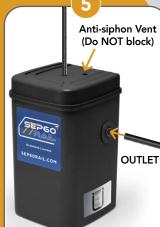

Slide the SEP60 on to the plate, with the venting flutes at the top.

Connect all drain points, insert tube into push fitting in the inlet (top).

- 6mm tube for metric
- 1/4" tube for imperial

Connect tube into outlet fitting and feed to drain (side). Ensure a steady fall from outlet point to drain with no kinks or tight bends.

- 10mm tube for metric
- $\bullet$  3/8" tube for imperial

Important Always use an automatic drain. Set timers to short open periods of one second or less.

NEVER use manual drains which could flood the separator, forcing partially treated or untreated condensate to be discharged.