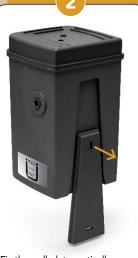

Slide the SEP60 on to the plate, with the venting flutes at the top.

Connect all drain points, insert tube into push fitting in the inlet (top).

- 6mm tube for metric
- 1/4" tube for imperial

Connect tube into outlet fitting and feed to drain (side). Ensure a steady fall from outlet point to drain with no kinks or tight bends.

### replacement

Ensure the condensate drain(s) are switched off.

Disconnect inlet and outlet tubes from their quick fittings

Lift SEP 60 from the wall plate.

Push fit the retained disposal lid (that came with your kit) onto the top of the unit.