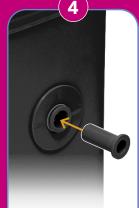

Insert transit plug into outlet. (this comes with each kit)

Please note this is designed to create a tight seal and cannot be removed once inserted.

Unit is now sealed for transport to a licensed waste disposal site.