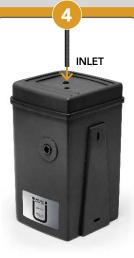

#### **Please Note**

The unit comes shipped with a 6mm inlet port as standard

We can also supply a 1/4" inlet as an option.

Please state when ordering if you would

installation

Fix the wall plate vertically on a suitable wall or the compressor cabinet. Isolate the compressor and look out for cables and pipes when drilling.

Slide the SEP60 on to the plate, with the venting flutes at the top.

Connect all drain points, insert tube into push fitting in the inlet (top).

- 6mm tube for metric
- 1/4" tube for imperial

Connect tube into outlet fitting and feed to drain (side). Ensure a steady fall from outlet point to drain with no kinks or tight bends.